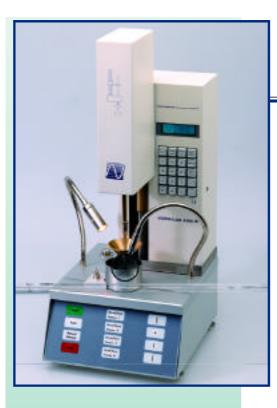

## AUTOMATED PENETROMETER

as per ASTM D5, D217, D937, D1321, D1403
NFT 60119, T 60132, T 66004, ISO 2131, ISO 2137
DIN 52010, DIN 51804, DIN 51579, IP 49, ...

## Reference 941734

• A compact instrument using the latest technologies and programmation tools : motorized mobile head, digital keyboard, 51 family microprocessor, LCD alpha-numeric display, ...

• The interactive software allows the penetration time as well as the soak time to be set and programmed between 0 and 999 mn.

• The head can be vertically moved at 4 different speeds with a precision between 1/10 mm and 1/100 mm.

• 4 mobile head positions can be memorized in order to shorten approaches and levelling attempts. Limit parameters can also be entered. If test falls out these preset limits both a visible and audible signals are activated.

• During the test, depth penetration is permanently displayed both in units and tenth of units (0.01mm).

• An optoelectronic detection of depth penetration with an automated approach and a levelling system for conductive samples are available.

• The instrument is made of an anodized aluminium baseplate with levelling screws and spirit level, sample containers centering guide, magnifying lens and low voltage illuminator mounted on flexible arms.

- With RS 232 output for connection to computer and ticket printer.

**941734** • Automated penetration test with centering guide, cone and needle holder.